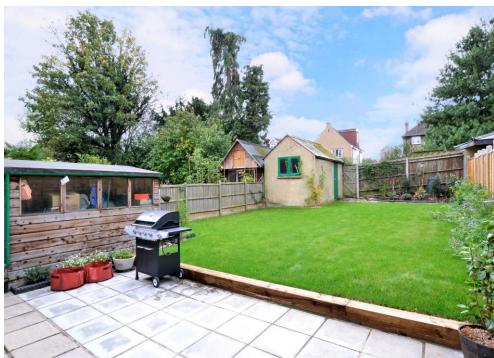

Offered to the market as fully furnished, you benefit from having two rooms, a sizeable double bedroom, and the addition of an office/ study. The property is superbly presented throughout, benefits from a large south westerly facing rear garden, a wonderful kitchen/ dining room and a large living room, along with a down stairs WC.