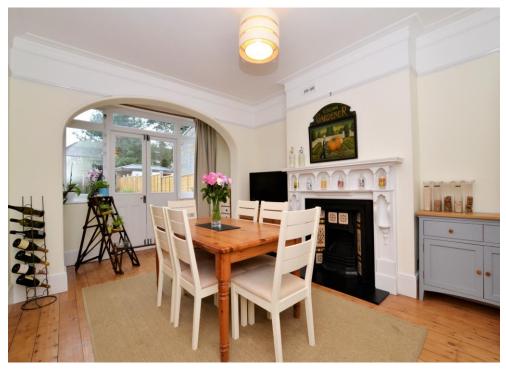

Offered to the market as fully furnished, you benefit from having two rooms, a sizeable double bedroom, and the addition of an office/ study. The property is superbly presented throughout, benefits from a large south westerly facing rear garden, a wonderful kitchen/ dining room and a large living room, along with a down stairs WC.