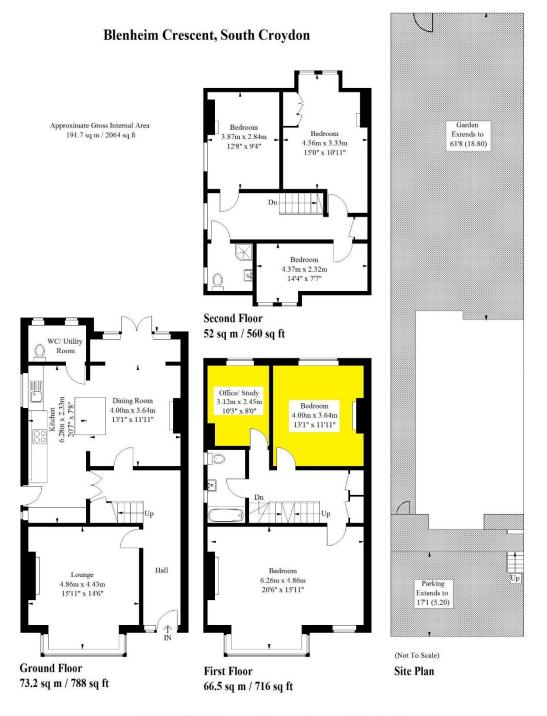

Illustration for identification purposes only, measurements are approximate, not to scale. FloorplansUsketch.com © 2017 (ID 384795)

info@folklands.com - 020 8686 0002

362 Brighton Road - South Croydon - Cr2 6al

Offered to the market as fully furnished, you benefit from having two rooms, a sizeable double bedroom, and the addition of an office/ study. The property is superbly presented throughout, benefits from a large south westerly facing rear garden, a wonderful kitchen/ dining room and a large living room, along with a down stairs WC.

Furthermore, there are two smartly presented bathrooms that will be shared amongst the tenants living in the house. Only professional tenants need apply.