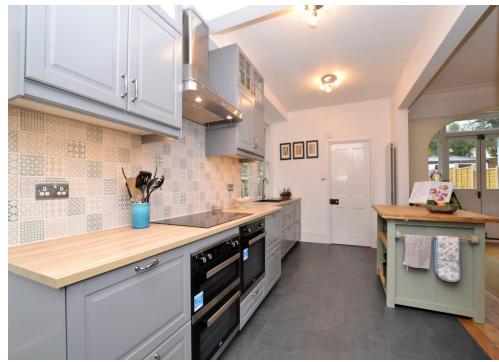

Offered to the market as fully furnished, you benefit from having two rooms, a sizeable double bedroom, and the addition of an office/ study. The property is superbly presented throughout, benefits from a large south westerly facing rear garden, a wonderful kitchen/ dining room and a large living room, along with a down stairs WC.